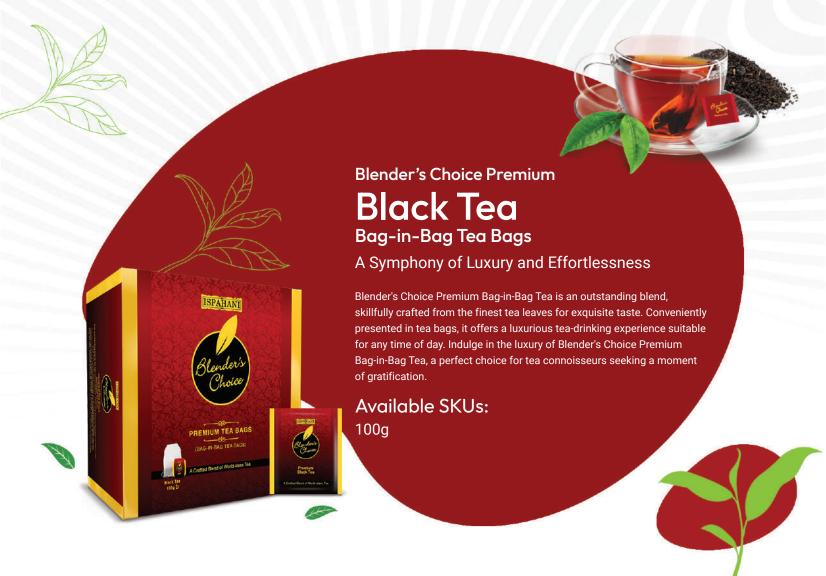

Blender's Choice Premium

### Black Tea

Experience the Essence and Elegance of World-Class Tea

Blender's Choice Premium Black Tea is an exceptional blend crafted from the finest tea leaves. We select only premium leaves to ensure a seamless and robust, full bodied essence. This outstanding blend is tailored for tea connoisseurs with a deep appreciation for intricate tastes and aromas. Embark on a journey of tea excellence with Blender's Choice Premium Black Tea, savoring its richness and embracing the timeless allure it offers.

Available SKUs: 400g, 200g