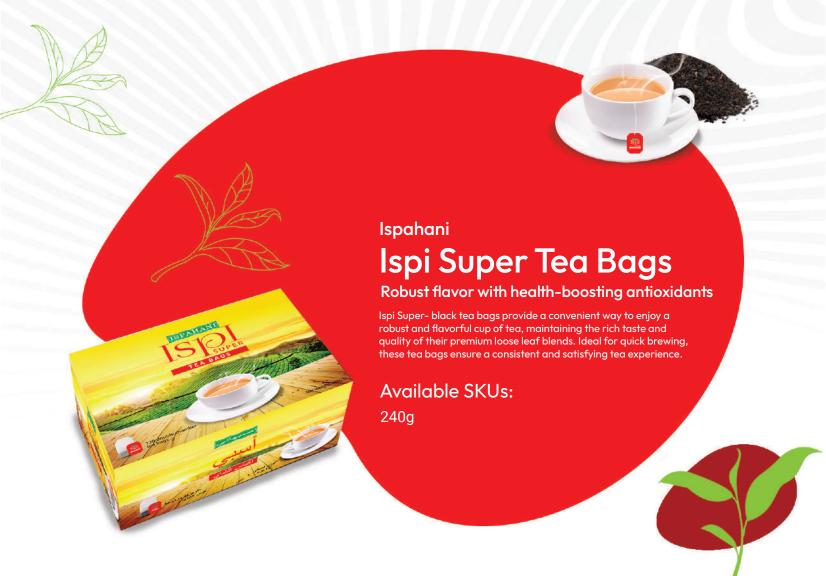

## Ispi Super Tea

Robust flavor with health-boosting antioxidants

Ispi Super- black tea is known for its rich aroma and strong, full-bodied flavor, making it a favorite choice for tea enthusiasts. Sourced from the finest tea gardens, it offers a perfect balance of taste and quality.

Available SKUs:

900g, 450g, 225g