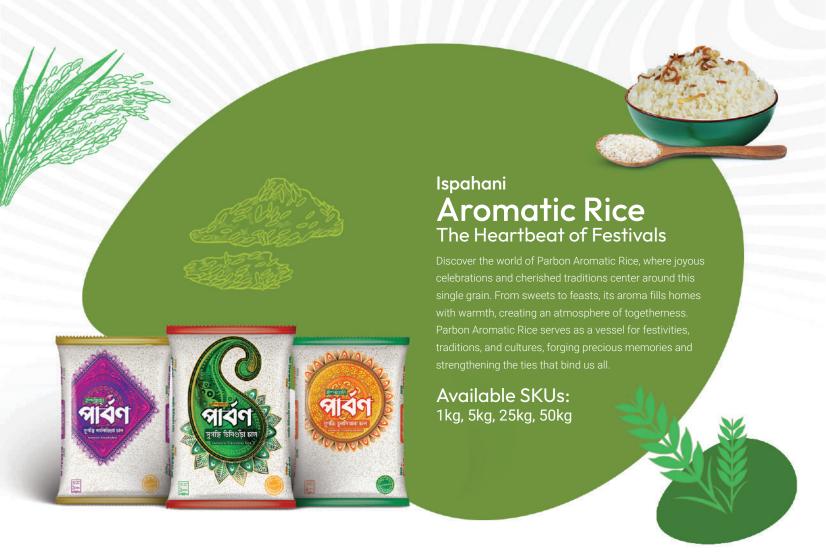

Ispahani Foods Limited, a subsidiary of M.M. Ispahani Limited, uses state-of-the-art technology to produce a diverse range of snack food products. Ispahani Parbon Rice, part of Ispahani Agro Limited, ensures top-quality rice sourced directly from the farmers of Dinajpur, a district eminent for rice production, providing consumers with the best quality.