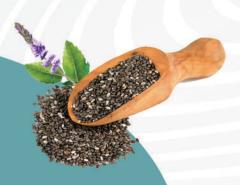

# Chia Seeds

Nutrient-rich chia seeds, bursting with freshness

Chia seeds are a nutritional powerhouse, rich in fiber, omega-3 fatty acids, and essential minerals. They promote heart health, aid digestion, and contribute to weight management by keeping you full longer. Incorporate chia seeds into your diet easily for a boost in overall well-being and vitality.

Available SKUs: 100g, 50g