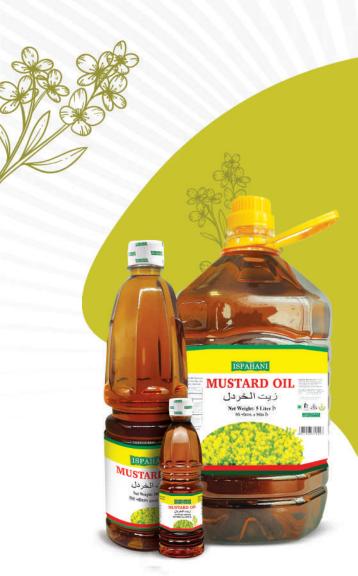

# **Mustard Oil**

#### **A Culinary Essence**

Ispahani Mustard Oil is renowned for its bold flavor, rich aroma, and superior quality. Carefully sourced from the finest mustard seeds in Bangladesh, our pure mustard oil undergoes a meticulous process to preserve its natural goodness. It adds an authentic touch to traditional cuisines, symbolizing not only culinary excellence but also the nation's agricultural heritage. Immerse yourself in the essence of Bangladesh with every drop of our Mustard Oil, embarking on a flavorful journey that resonates with the cultural richness of this beautiful land.

Available SKUs: 5L, 2L, 1L, 500ml, 400ml, 250ml, 200ml, 100ml, 80ml