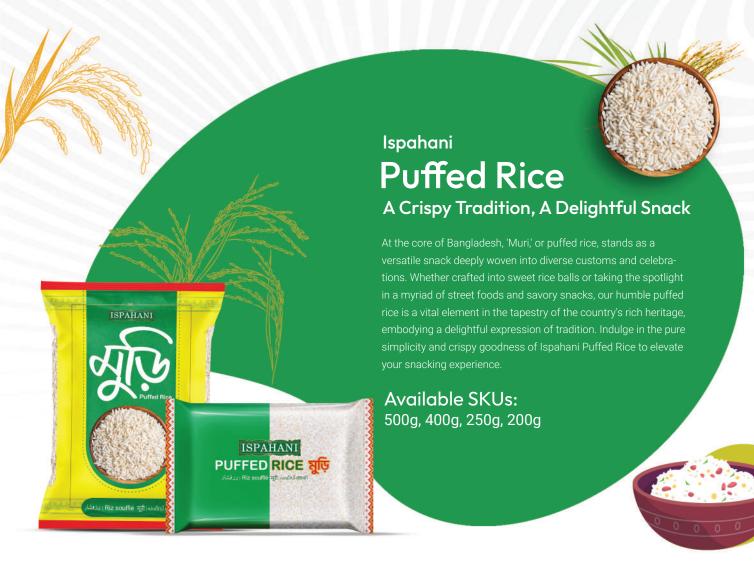

Blender's Choice Premium

### Black Tea

Experience the Essence and Elegance of World-Class Tea

Blender's Choice Premium Black Tea is an exceptional blend crafted from the finest tea leaves. We select only premium leaves to ensure a seamless and robust, full bodied essence. This outstanding blend is tailored for tea connoisseurs with a deep appreciation for intricate tastes and aromas. Embark on a journey of tea excellence with Blender's Choice Premium Black Tea, savoring its richness and embracing the timeless allure it offers.

Available SKUs: 400g, 200g