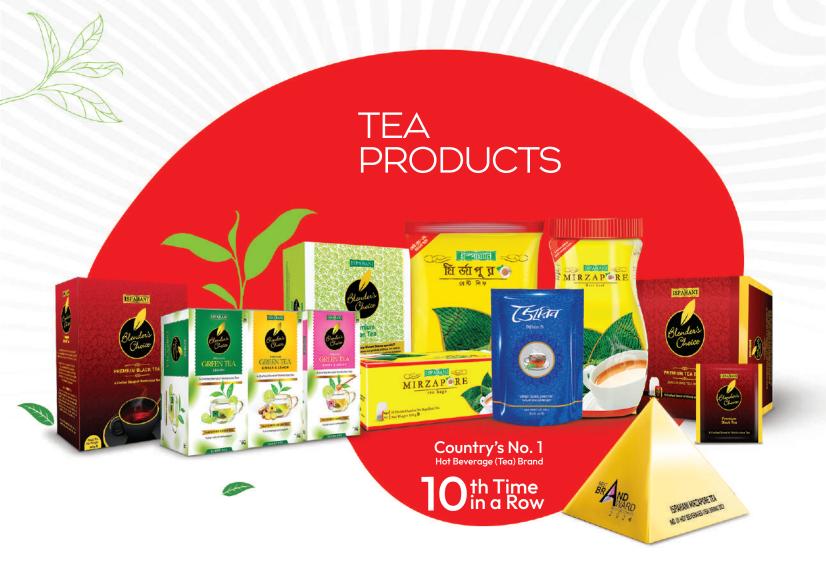

Blender's Choice Premium

### Black Tea

Experience the Essence and Elegance of World-Class Tea

Blender's Choice Premium Black Tea is an exceptional blend crafted from the finest tea leaves. We select only premium leaves to ensure a seamless and robust, full bodied essence. This outstanding blend is tailored for tea connoisseurs with a deep appreciation for intricate tastes and aromas. Embark on a journey of tea excellence with Blender's Choice Premium Black Tea, savoring its richness and embracing the timeless allure it offers.

Available SKUs: 400g, 200g

## **Green Tea Bags**

A Sip of Goodness for Your Well-Being

Explore and discover the joy of Blender's Choice Premium Green Tea, where every sip takes you on a delightful journey into natural goodness and flavor. We exclusively select the finest tea leaves from the high-elevation tea gardens of China for this blend. This meticulous sourcing ensures that every pack contains the freshest and most exquisite tea leaves. Blender's Choice Premium Green Tea is a versatile beverage suitable for all walks of life. Whether you're a health enthusiast, wellness seeker, or simply seeking a refreshing cup of tea, our Premium Green Tea is the ideal choice that aligns with your values and complements your unique lifestyle and preferences.

Available SKUs: 70g, 35g

## Green Tea Bags

A Perfect Harmony of Exquisite Flavors

Embark on a harmonious journey with our Flavored Premium Green Tea and immerse yourself in the exquisite flavors skillfully infused with a symphony of natural tastes. Whether you crave the spicy kick of ginger, the zesty freshness of lemon, or the sweetness of honey, our flavored green teas are enriched with antioxidants and natural goodness, delivering a refreshing and rejuvenating experience. Explore the extraordinary with our Flavored Premium Green Tea collection, where each sip becomes a pathway to pure delight for the tea connoisseur.

#### **Available SKUs:**

35g