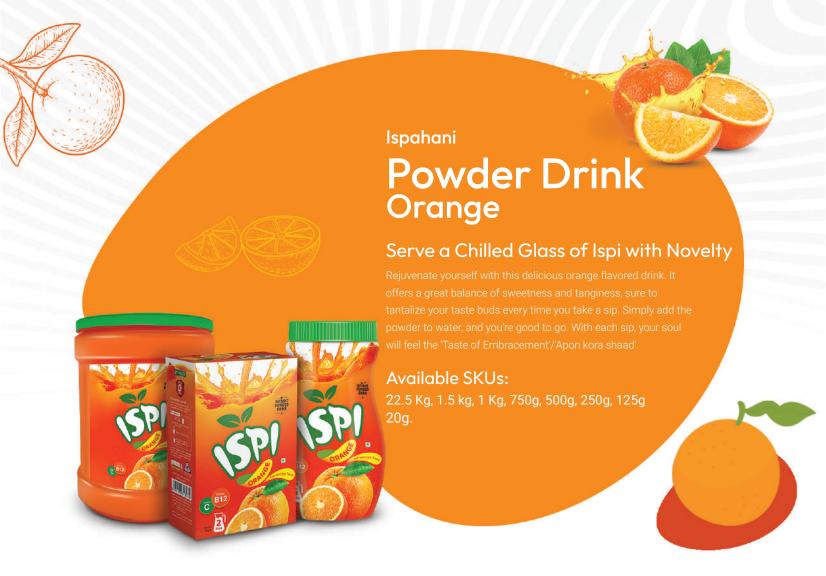

#### Ispahani

## Ispi Super Tea

Robust flavor with health-boosting antioxidants

Ispi Super- black tea is known for its rich aroma and strong, full-bodied flavor, making it a favorite choice for tea enthusiasts. Sourced from the finest tea gardens, it offers a perfect balance of taste and quality.

Available SKUs:

900g, 450g, 225g