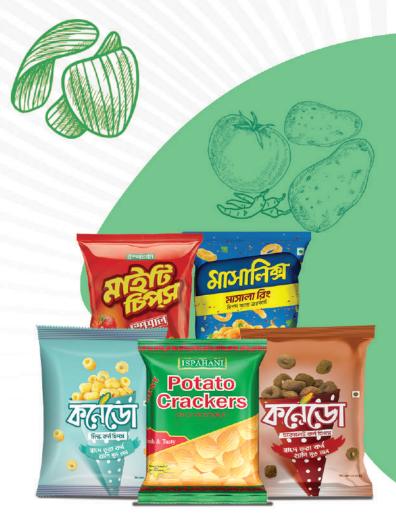

# Crackers & Chips Cravings Are Satisfied in This Bag

One of the most recognizable snack items is our Spicy Vegetable Potato Crackers and Italian Tomato Mighty Chips. These chips are a delightful treat, bursting with a variety of flavors in your mouth. Enjoy your favorite shows with a bag of our chips, where you can not only taste but also hear that satisfying crunch. Our chips stay true to their tagline, 'Super Crunchy, Super Fun.

Available SKUs: 20g, 16g, 15g, 10g

**Nutritious and Versatile Snack** 

Ispahani Red and White Flattened Rice is a wholesome and lightweight rice variety made by flattening red and white paddy grains. Known for its quick preparation, it retains essential nutrients, offering a rich source of energy, fiber, and iron. Perfect for creating sweet or savory dishes, it is a staple in many traditional cuisines.