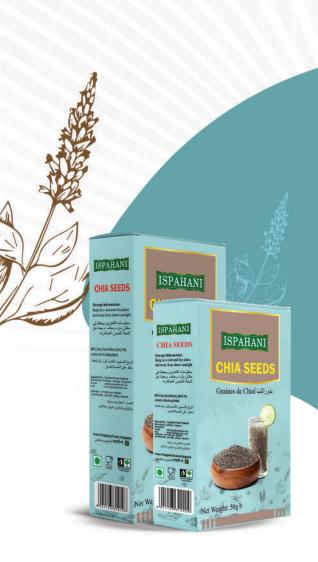

# Chia Seeds

Nutrient-rich chia seeds, bursting with freshness

Chia seeds are a nutritional powerhouse, rich in fiber, omega-3 fatty acids, and essential minerals. They promote heart health, aid digestion, and contribute to weight management by keeping you full longer. Incorporate chia seeds into your diet easily for a boost in overall well-being and vitality.

Available SKUs: 100g, 50g