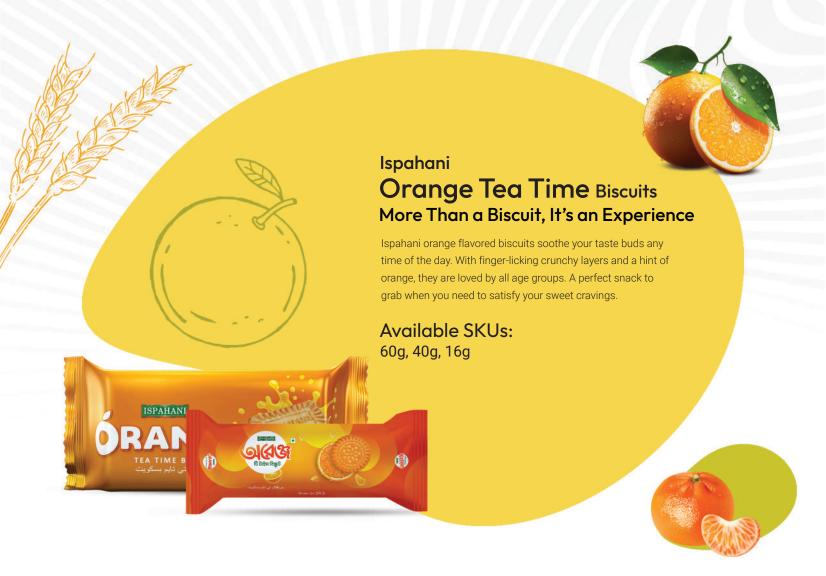

## Ispahani Daily Choice Biscuits

#### **Bite Size Wonders**

Filled with the delightful flavors of black cumin, this biscuit can become a staple at your home. Black cumin, known for its digestive benefits, elevates Daily Choice beyond an average biscuit. Crafted for the ultimate salt lover, these biscuits combine the subtle nuttiness of cumin, making them the perfect addition to your entertaining dish. They can be paired with your favorite crackers, dips, and cheeses.

## Available SKUs: 180g, 80g