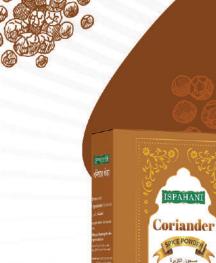

## Coriander Powder

## Aromatic Spice for Flavorful Cuisine

Ispahani Coriander Powder is a versatile and aromatic spice derived from high-quality coriander seeds, ground to perfection. Its warm, earthy flavor and subtle citrusy notes enhance a variety of dishes, from curries and soups to marinades and baked goods. Rich in essential nutrients and antioxidants, it not only elevates taste but also supports overall well-being. Perfect for adding depth and authenticity to your culinary creations!

Available SKUs:

400g, 200g

ISPAHANI

CORIANDER