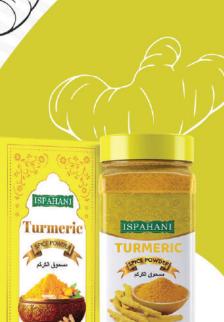

## **Turmeric Powder**

## Golden Spice of Health

Ispahani Turmeric Powder is a vibrant, golden-yellow spice made from the finest turmeric roots. Known for its rich aroma and earthy flavor, it is a key ingredient in culinary dishes, adding depth and color. Ideal for cooking, beverages, and natural remedies, this versatile spice is a must have in every kitchen.

Available SKUs: 400g, 200g