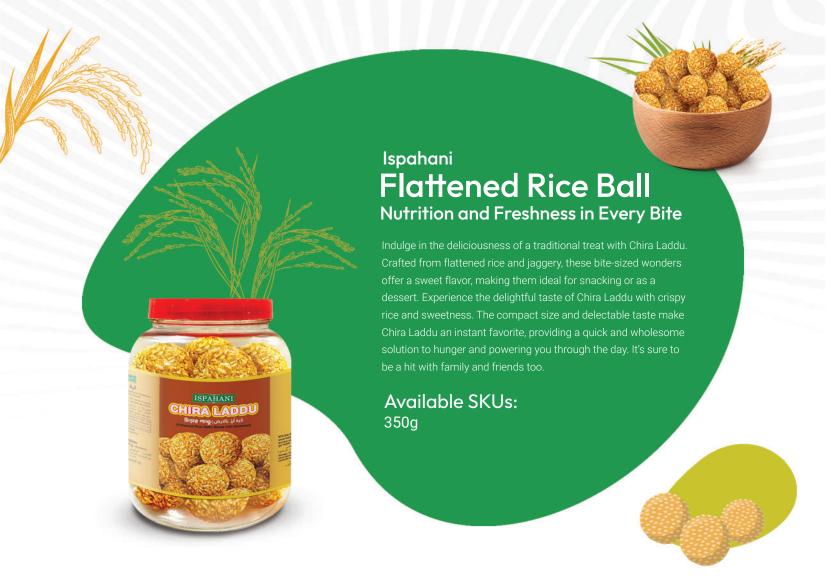

Available SKUs: 20g, 16g, 15g, 10g

**Nutritious and Versatile Snack** 

Ispahani Red and White Flattened Rice is a wholesome and lightweight rice variety made by flattening red and white paddy grains. Known for its quick preparation, it retains essential nutrients, offering a rich source of energy, fiber, and iron. Perfect for creating sweet or savory dishes, it is a staple in many traditional cuisines.