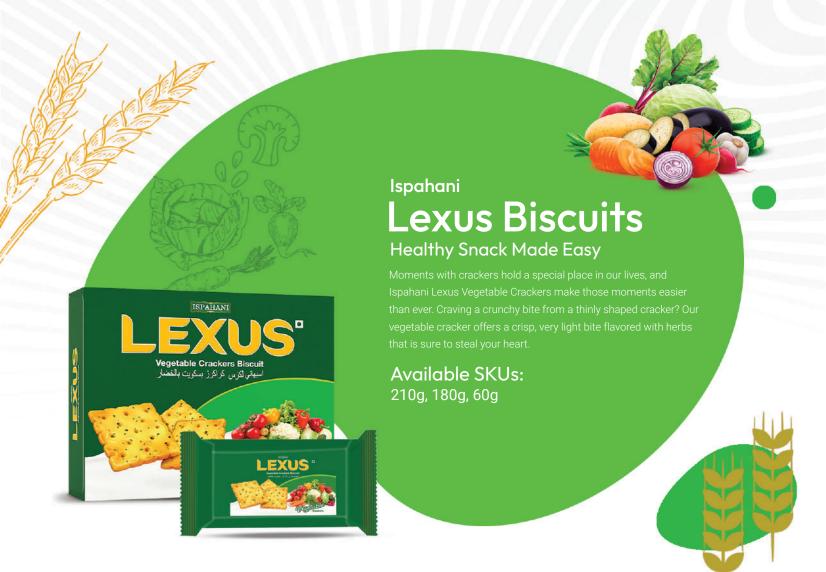

# Crackers & Chips Cravings Are Satisfied in This Bag

One of the most recognizable snack items is our Spicy Vegetable Potato Crackers and Italian Tomato Mighty Chips. These chips are a delightful treat, bursting with a variety of flavors in your mouth. Enjoy your favorite shows with a bag of our chips, where you can not only taste but also hear that satisfying crunch. Our chips stay true to their tagline, 'Super Crunchy, Super Fun.