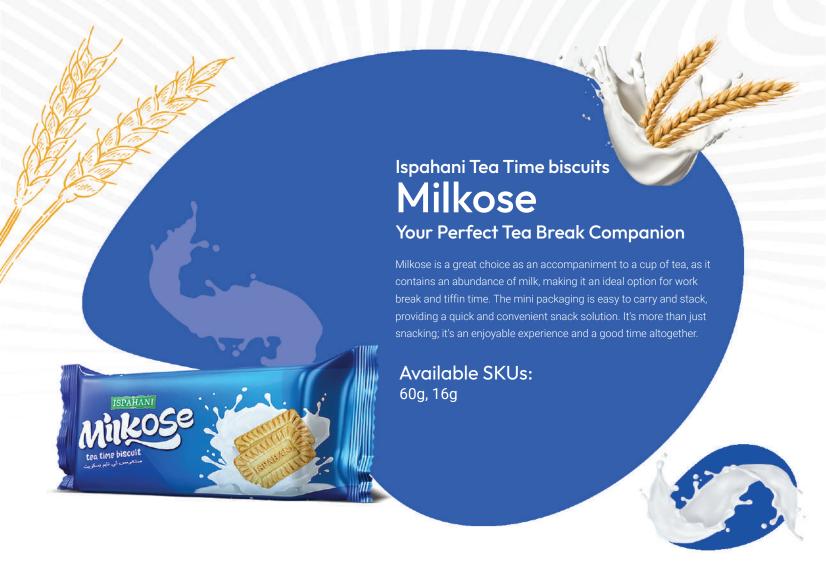

- black tea is known for its rich aroma and strong, full-bodied flavor, making it a favorite choice for tea enthusiasts. Sourced from the finest tea gardens, it offers a perfect balance of taste and quality.

Available SKUs:

900g, 450g, 225g





## FOOD PRODUCTS





















## Ispahani Daily Choice Biscuits

#### **Bite Size Wonders**

Filled with the delightful flavors of black cumin, this biscuit can become a staple at your home. Black cumin, known for its digestive benefits, elevates Daily Choice beyond an average biscuit. Crafted for the ultimate salt lover, these biscuits combine the subtle nuttiness of cumin, making them the perfect addition to your entertaining dish. They can be paired with your favorite crackers, dips, and cheeses.

## Available SKUs: 180g, 80g



















# Crackers & Chips Cravings Are Satisfied in This Bag

One of the most recognizable snack items is our Spicy Vegetable Potato Crackers and Italian Tomato Mighty Chips. These chips are a delightful treat, bursting with a variety of flavors in your mouth. Enjoy your favorite shows with a bag of our chips, where you can not only taste but also hear that satisfying crunch. Our chips stay true to their tagline, 'Super Crunchy, Super Fun.

Available SKUs: 20g, 16g, 15g, 10g









**Nutritious and Versatile Snack** 

Ispahani Red and White Flattened Rice is a wholesome and lightweight rice variety made by flattening red and white paddy grains. Known for its quick preparation, it retains essential nutrients, offering a rich source of energy, fiber, and iron. Perfect for creating sweet