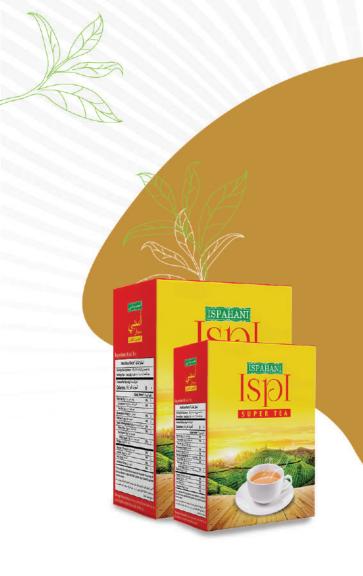

## Ispi Super Tea

Robust flavor with health-boosting antioxidants

Ispi Super- black tea is known for its rich aroma and strong, full-bodied flavor, making it a favorite choice for tea enthusiasts. Sourced from the finest tea gardens, it offers a perfect balance of taste and quality.

Available SKUs:

900g, 450g, 225g