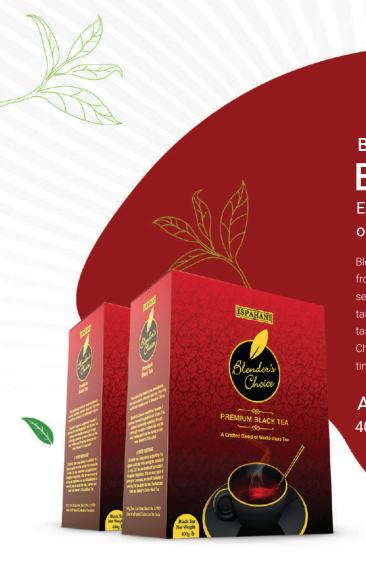

Blender's Choice Premium

### Black Tea

Experience the Essence and Elegance of World-Class Tea

Blender's Choice Premium Black Tea is an exceptional blend crafted from the finest tea leaves. We select only premium leaves to ensure a seamless and robust, full bodied essence. This outstanding blend is tailored for tea connoisseurs with a deep appreciation for intricate tastes and aromas. Embark on a journey of tea excellence with Blender's Choice Premium Black Tea, savoring its richness and embracing the timeless allure it offers.

Available SKUs: 400g, 200g