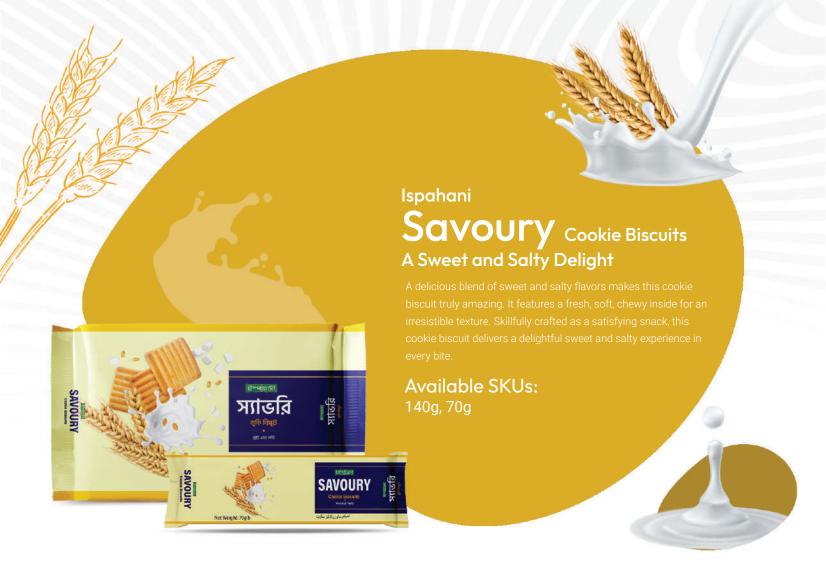

Super- black tea is known for its rich aroma and strong, full-bodied flavor, making it a favorite choice for tea enthusiasts. Sourced from the finest tea gardens, it offers a perfect balance of taste and quality.

Available SKUs:

900g, 450g, 225g





## FOOD PRODUCTS





















## Ispahani Daily Choice Biscuits

#### **Bite Size Wonders**

Filled with the delightful flavors of black cumin, this biscuit can become a staple at your home. Black cumin, known for its digestive benefits, elevates Daily Choice beyond an average biscuit. Crafted for the ultimate salt lover, these biscuits combine the subtle nuttiness of cumin, making them the perfect addition to your entertaining dish. They can be paired with your favorite crackers, dips, and cheeses.

## Available SKUs: 180g, 80g



















# Crackers & Chips Cravings Are Satisfied in This Bag

One of the most recognizable snack items is our Spicy Vegetable Potato Crackers and Italian Tomato Mighty Chips. These chips are a delightful treat, bursting with a variety of flavors in your mouth. Enjoy your favorite shows with a bag of our chips, where you can not only taste but also hear that satisfying crunch. Our chips stay true to their tagline, 'Super Crunchy, Super Fun.

Available SKUs: 20g, 16g, 15g, 10g









**Nutritious and Versatile Snack** 

Ispahani Red and White Flattened Rice is a wholesome and lightweight rice variety made by flattening red and white paddy grains. Known for its quick preparation, it retains essential nutrients, offering a rich source of energy, fiber, and iron. Perfect for creating