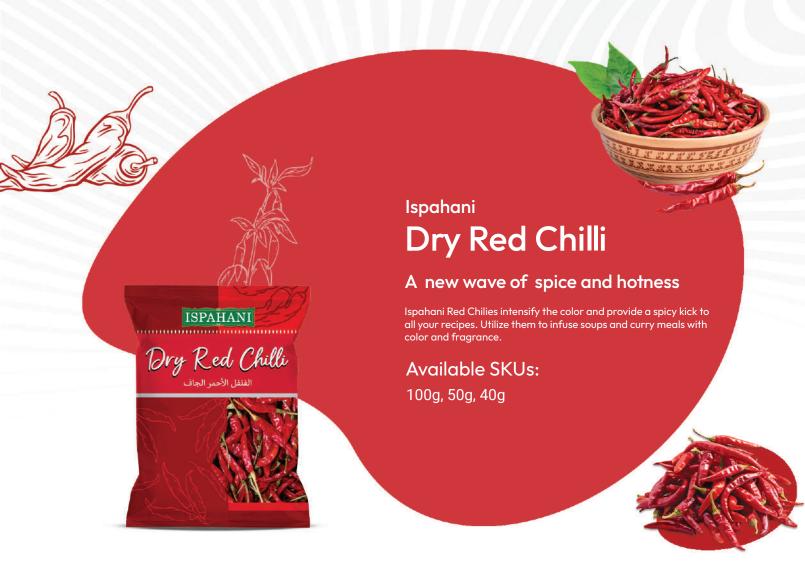

essert, salad, smoothies and other interesting recipes.

Available SKUs: 100g, 50g





## Ispahani Sat Isabgol

Effective Relief from Digestive Discomfort

An herb that's Known as a common cure for compelling weight loss and clearing out the toxins from the stomach related tract. Isabgol features a list of wellbeing benefits to offer. Promotes better bowel movements.

Available SKUs: 100g, 50g







# Chia Seeds

Nutrient-rich chia seeds, bursting with freshness

Chia seeds are a nutritional powerhouse, rich in fiber, omega-3 fatty acids, and essential minerals. They promote heart health, aid digestion, and contribute to weight management by keeping you full longer. Incorporate chia seeds into your diet easily for a boost in overall well-being and vitality.

Available SKUs: 100g, 50g















## **Turmeric Powder**

## Golden Spice of Health

Ispahani Turmeric Powder is a vibrant, golden-yellow spice made from the finest turmeric roots. Known for its rich aroma and earthy flavor, it is a key ingredient in culinary dishes, adding depth and color. Ideal for cooking, beverages, and natural remedies, this versatile spice is a must have in every kitchen.

Available SKUs: 400g, 200g









## Coriander Powder

## Aromatic Spice for Flavorful Cuisine

Ispahani Coriander Powder is a versatile and aromatic spice derived from high-quality coriander seeds, ground to perfection. Its warm, earthy flavor and subtle citrusy notes enhance a variety of dishes, from curries and soups to marinades and baked goods. Rich in essential nutrients and antioxidants, it not only elevates ta