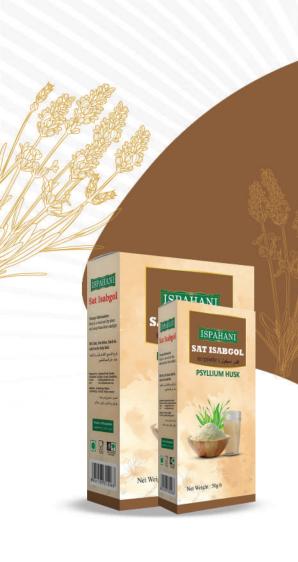

## Ispahani Sat Isabgol

Effective Relief from Digestive Discomfort

An herb that's Known as a common cure for compelling weight loss and clearing out the toxins from the stomach related tract. Isabgol features a list of wellbeing benefits to offer. Promotes better bowel movements.

Available SKUs: 100g, 50g