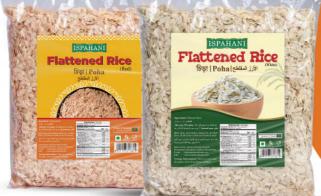

Available SKUs: 20g, 16g, 15g, 10g

**Nutritious and Versatile Snack** 

Ispahani Red and White Flattened Rice is a wholesome and lightweight rice variety made by flattening red and white paddy grains. Known for its quick preparation, it retains essential nutrients, offering a rich source of energy, fiber, and iron. Perfect for creating sweet or savory dishes, it is a staple in many traditional cuisines.

Available SKUs: 400g, 200g