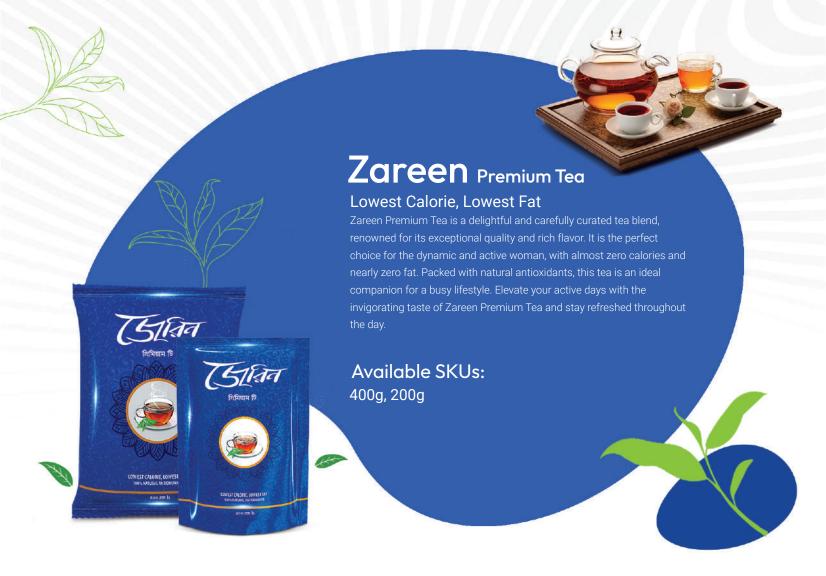

Blender's Choice Premium

### Black Tea

Experience the Essence and Elegance of World-Class Tea

Blender's Choice Premium Black Tea is an exceptional blend crafted from the finest tea leaves. We select only premium leaves to ensure a seamless and robust, full bodied essence. This outstanding blend is tailored for tea connoisseurs with a deep appreciation for intricate tastes and aromas. Embark on a journey of tea excellence with Blender's Choice Premium Black Tea, savoring its richness and embracing the timeless allure it offers.

Available SKUs: 400g, 200g