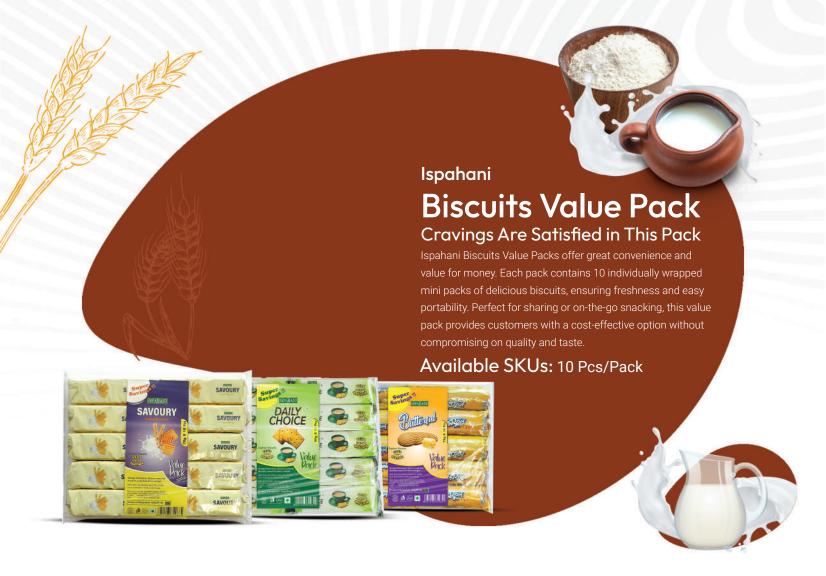

## Ispahani Daily Choice Biscuits

#### **Bite Size Wonders**

Filled with the delightful flavors of black cumin, this biscuit can become a staple at your home. Black cumin, known for its digestive benefits, elevates Daily Choice beyond an average biscuit. Crafted for the ultimate salt lover, these biscuits combine the subtle nuttiness of cumin, making them the perfect addition to your entertaining dish. They can be paired with your favorite crackers, dips, and cheeses.

## Available SKUs: 180g, 80g