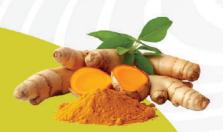

## **Turmeric Powder**

## Golden Spice of Health

Ispahani Turmeric Powder is a vibrant, golden-yellow spice made from the finest turmeric roots. Known for its rich aroma and earthy flavor, it is a key ingredient in culinary dishes, adding depth and color. Ideal for cooking, beverages, and natural remedies, this versatile spice is a must have in every kitchen.

Available SKUs: 400g, 200g