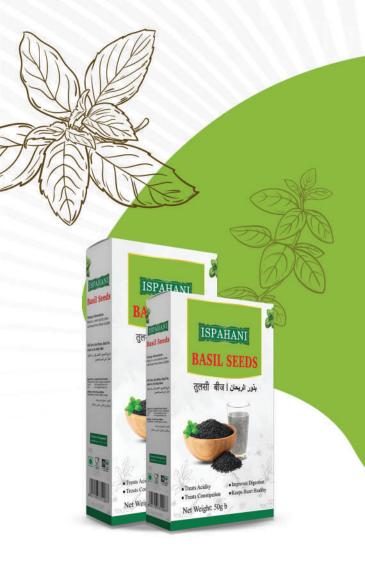

# **Basil Seeds**

Superfood for health-conscious people

Filled with properties that will work on your weight management, improves your digestion. Apart from the health wonders the basil seeds are widely used for dessert, salad, smoothies and other interesting recipes.

Available SKUs: 100g, 50g