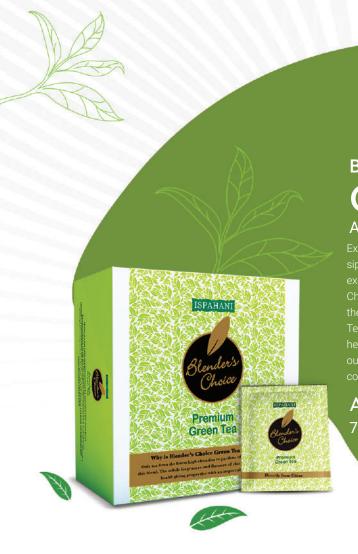

## **Green Tea Bags**

A Sip of Goodness for Your Well-Being

Explore and discover the joy of Blender's Choice Premium Green Tea, where every sip takes you on a delightful journey into natural goodness and flavor. We exclusively select the finest tea leaves from the high-elevation tea gardens of China for this blend. This meticulous sourcing ensures that every pack contains the freshest and most exquisite tea leaves. Blender's Choice Premium Green Tea is a versatile beverage suitable for all walks of life. Whether you're a health enthusiast, wellness seeker, or simply seeking a refreshing cup of tea, our Premium Green Tea is the ideal choice that aligns with your values and complements your unique lifestyle and preferences.

Available SKUs: 70g, 35g