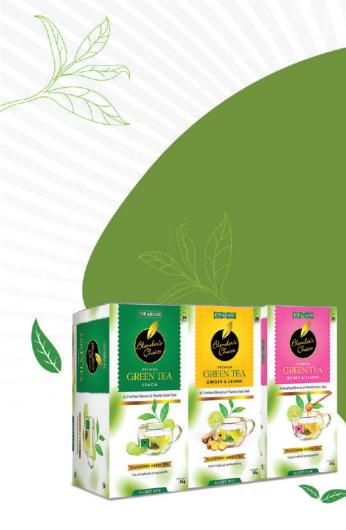

## **Green Tea Bags**

A Sip of Goodness for Your Well-Being

Explore and discover the joy of Blender's Choice Premium Green Tea, where every sip takes you on a delightful journey into natural goodness and flavor. We exclusively select the finest tea leaves from the high-elevation tea gardens of China for this blend. This meticulous sourcing ensures that every pack contains the freshest and most exquisite tea leaves. Blender's Choice Premium Green Tea is a versatile beverage suitable for all walks of life. Whether you're a health enthusiast, wellness seeker, or simply seeking a refreshing cup of tea, our Premium Green Tea is the ideal choice that aligns with your values and complements your unique lifestyle and preferences.

Available SKUs: 70g, 35g

## Green Tea Bags

A Perfect Harmony of Exquisite Flavors

Embark on a harmonious journey with our Flavored Premium Green Tea and immerse yourself in the exquisite flavors skillfully infused with a symphony of natural tastes. Whether you crave the spicy kick of ginger, the zesty freshness of lemon, or the sweetness of honey, our flavored green teas are enriched with antioxidants and natural goodness, delivering a refreshing and rejuvenating experience. Explore the extraordinary with our Flavored Premium Green Tea collection, where each sip becomes a pathway to pure delight for the tea connoisseur.

#### **Available SKUs:**

35g