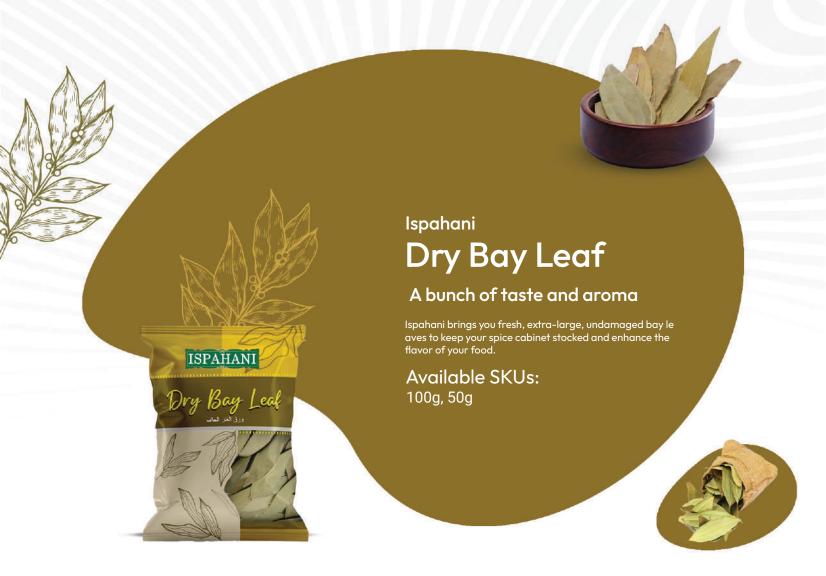

sert, salad, smoothies and other interesting recipes.

Available SKUs: 100g, 50g





## Ispahani Sat Isabgol

Effective Relief from Digestive Discomfort

An herb that's Known as a common cure for compelling weight loss and clearing out the toxins from the stomach related tract. Isabgol features a list of wellbeing benefits to offer. Promotes better bowel movements.

Available SKUs: 100g, 50g







# Chia Seeds

Nutrient-rich chia seeds, bursting with freshness

Chia seeds are a nutritional powerhouse, rich in fiber, omega-3 fatty acids, and essential minerals. They promote heart health, aid digestion, and contribute to weight management by keeping you full longer. Incorporate chia seeds into your diet easily for a boost in overall well-being and vitality.

Available SKUs: 100g, 50g















## **Turmeric Powder**

## Golden Spice of Health

Ispahani Turmeric Powder is a vibrant, golden-yellow spice made from the finest turmeric roots. Known for its rich aroma and earthy flavor, it is a key ingredient in culinary dishes, adding depth and color. Ideal for cooking, beverages, and natural remedies, this versatile spice is a must have in every kitchen.

Available SKUs: 400g, 200g









## Coriander Powder

## Aromatic Spice for Flavorful Cuisine

Ispahani Coriander Powder is a versatile and aromatic spice derived from high-quality coriander seeds, ground to perfection. Its warm, earthy flavor and subtle citrusy notes enhance a variety of dishes, from curries and soups to marinades and baked goods. Rich in essential nutrients and antioxidants, it not only elevates tast