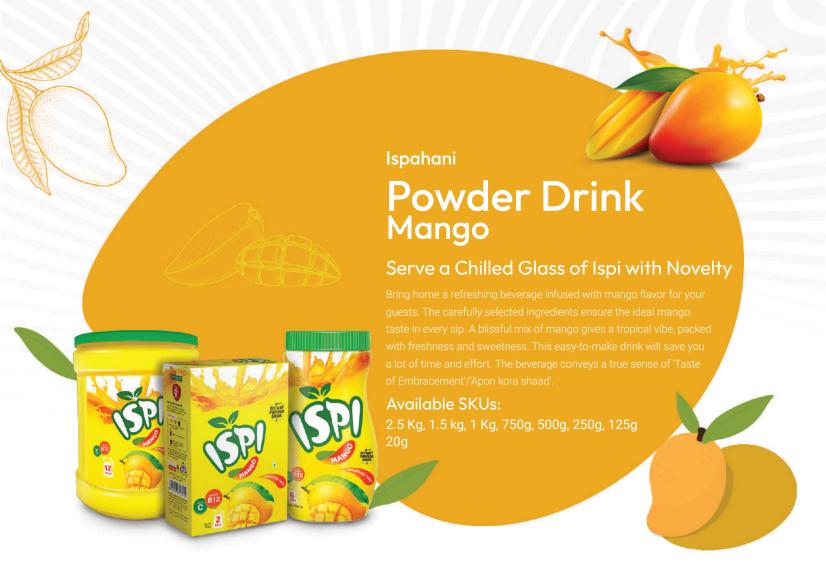

#### Ispahani

## Ispi Super Tea

Robust flavor with health-boosting antioxidants

Ispi Super- black tea is known for its rich aroma and strong, full-bodied flavor, making it a favorite choice for tea enthusiasts. Sourced from the finest tea gardens, it offers a perfect balance of taste and quality.

Available SKUs:

900g, 450g, 225g