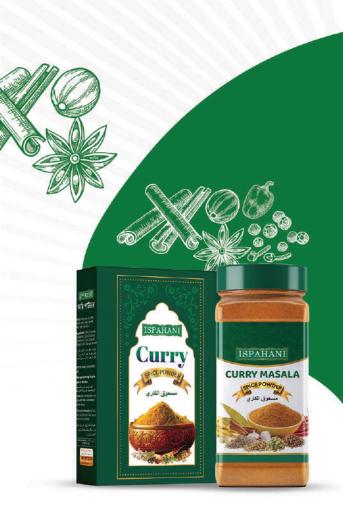

## **Curry Powder**

### **Authentic Spice Blend & Rich Flavors**

Ispahani Curry Powder is a vibrant mix of aromatic spices, carefully crafted to add depth, warmth, and rich flavor to your favorite dishes. Perfect for curries, soups, marinades, and more, this versatile blend combines the earthy notes of turmeric, the zing of coriander, and the warmth of cumin, c reating a symphony of taste in every pinch. A must-have in every kitchen for authentic and delightful culinary creations,

Available SKUs: 400g, 200g