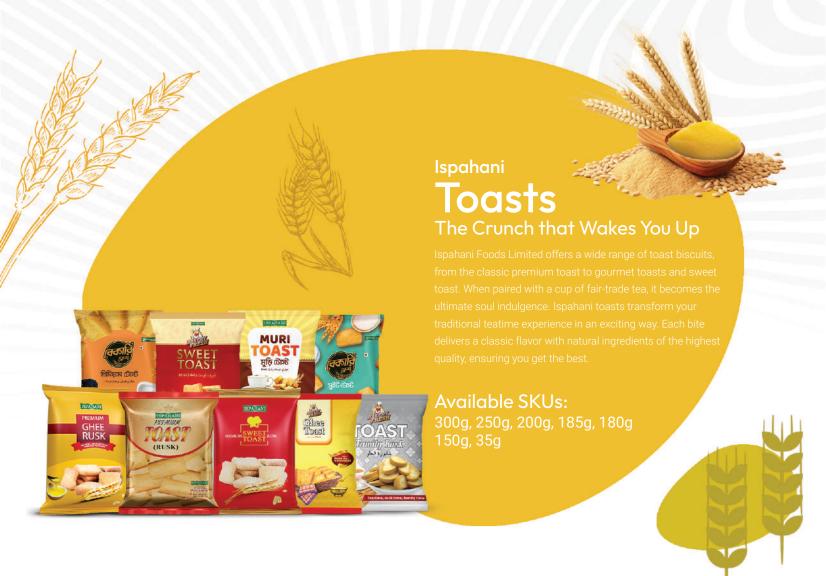

## Ispahani Daily Choice Biscuits

#### **Bite Size Wonders**

Filled with the delightful flavors of black cumin, this biscuit can become a staple at your home. Black cumin, known for its digestive benefits, elevates Daily Choice beyond an average biscuit. Crafted for the ultimate salt lover, these biscuits combine the subtle nuttiness of cumin, making them the perfect addition to your entertaining dish. They can be paired with your favorite crackers, dips, and cheeses.

## Available SKUs: 180g, 80g