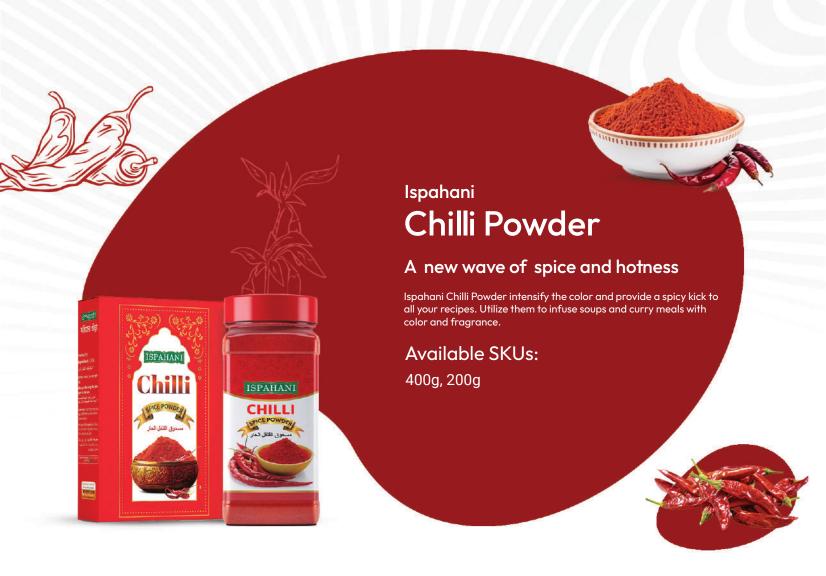

rt, salad, smoothies and other interesting recipes.

Available SKUs: 100g, 50g





## Ispahani Sat Isabgol

Effective Relief from Digestive Discomfort

An herb that's Known as a common cure for compelling weight loss and clearing out the toxins from the stomach related tract. Isabgol features a list of wellbeing benefits to offer. Promotes better bowel movements.

Available SKUs: 100g, 50g







# Chia Seeds

Nutrient-rich chia seeds, bursting with freshness

Chia seeds are a nutritional powerhouse, rich in fiber, omega-3 fatty acids, and essential minerals. They promote heart health, aid digestion, and contribute to weight management by keeping you full longer. Incorporate chia seeds into your diet easily for a boost in overall well-being and vitality.

Available SKUs: 100g, 50g















## **Turmeric Powder**

## Golden Spice of Health

Ispahani Turmeric Powder is a vibrant, golden-yellow spice made from the finest turmeric roots. Known for its rich aroma and earthy flavor, it is a key ingredient in culinary dishes, adding depth and color. Ideal for cooking, beverages, and natural remedies, this versatile spice is a must have in every kitchen.

Available SKUs: 400g, 200g









## Coriander Powder

## Aromatic Spice for Flavorful Cuisine

Ispahani Coriander Powder is a versatile and aromatic spice derived from high-quality coriander seeds, ground to perfection. Its warm, earthy flavor and subtle citrusy notes enhance a variety of dishes, from curries and soups to marinades and baked goods. Rich in essential nutrients and antioxidants, it not only elevates taste