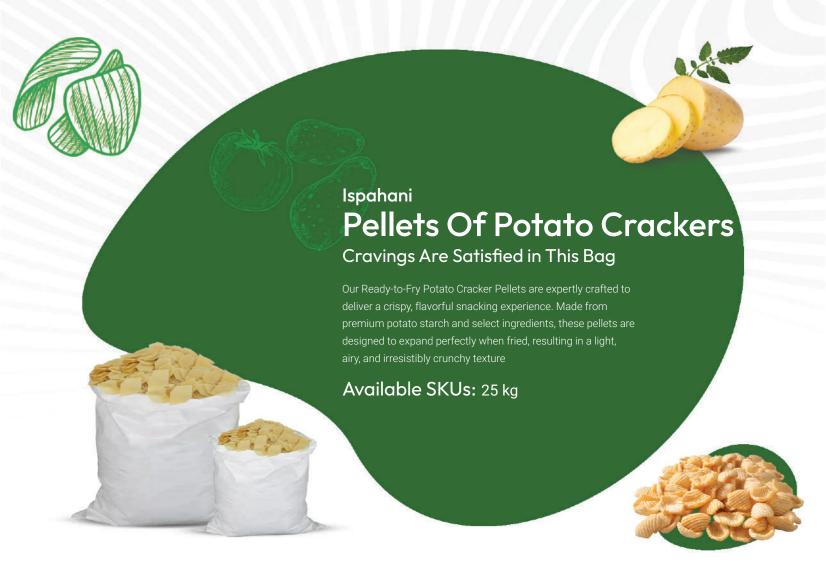

# Crackers & Chips Cravings Are Satisfied in This Bag

One of the most recognizable snack items is our Spicy Vegetable Potato Crackers and Italian Tomato Mighty Chips. These chips are a delightful treat, bursting with a variety of flavors in your mouth. Enjoy your favorite shows with a bag of our chips, where you can not only taste but also hear that satisfying crunch. Our chips stay true to their tagline, 'Super Crunchy, Super Fun.

Available SKUs: 20g, 16g, 15g, 10g

**Nutritious and Versatile Snack** 

Ispahani Red and White Flattened Rice is a wholesome and lightweight rice variety made by flattening red and white paddy grains. Known for its quick preparation, it retains essential nutrients, offering a rich source of energy, fiber, and iron. Perfect for creating sweet or savory dishes, it is a staple in many traditional cuisines.