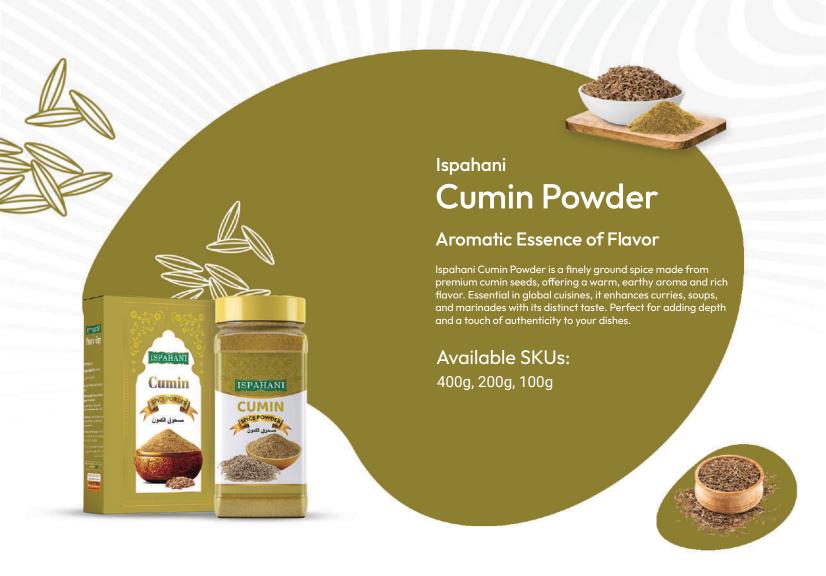

## Ispi Super Tea

Robust flavor with health-boosting antioxidants

Ispi Super- black tea is known for its rich aroma and strong, full-bodied flavor, making it a favorite choice for tea enthusiasts. Sourced from the finest tea gardens, it offers a perfect balance of taste and quality.

Available SKUs:

900g, 450g, 225g