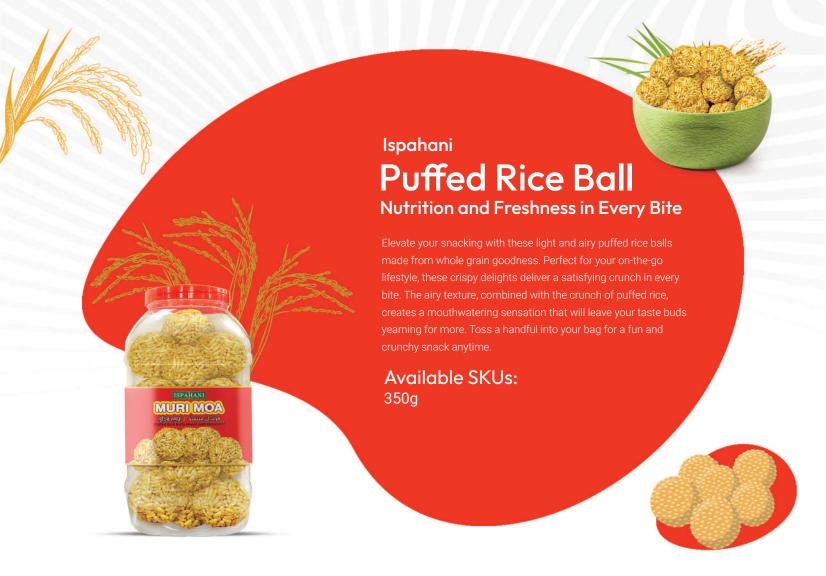

Available SKUs: 20g, 16g, 15g, 10g

**Nutritious and Versatile Snack** 

Ispahani Red and White Flattened Rice is a wholesome and lightweight rice variety made by flattening red and white paddy grains. Known for its quick preparation, it retains essential nutrients, offering a rich source of energy, fiber, and iron. Perfect for creating sweet or savory dishes, it is a staple in many traditional cuisines.