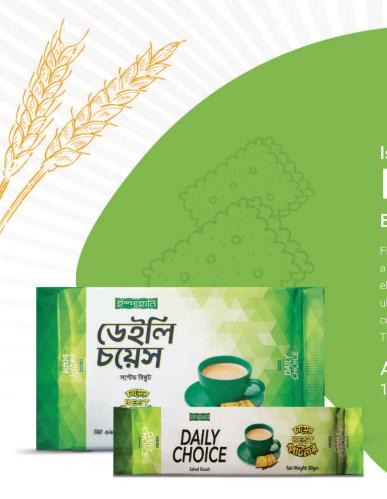

## Ispahani Daily Choice Biscuits

#### **Bite Size Wonders**

Filled with the delightful flavors of black cumin, this biscuit can become a staple at your home. Black cumin, known for its digestive benefits, elevates Daily Choice beyond an average biscuit. Crafted for the ultimate salt lover, these biscuits combine the subtle nuttiness of cumin, making them the perfect addition to your entertaining dish. They can be paired with your favorite crackers, dips, and cheeses.

## Available SKUs: 180g, 80g