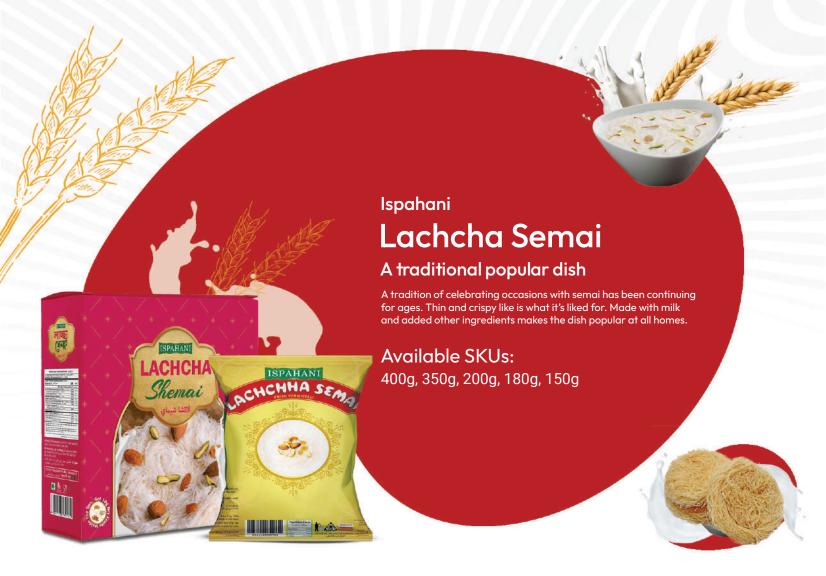

tems is our Spicy Vegetable Potato Crackers and Italian Tomato Mighty Chips. These chips are a delightful treat, bursting with a variety of flavors in your mouth. Enjoy your favorite shows with a bag of our chips, where you can not only taste but also hear that satisfying crunch. Our chips stay true to their tagline, 'Super Crunchy, Super Fun.

Available SKUs: 20g, 16g, 15g, 10g









**Nutritious and Versatile Snack** 

Ispahani Red and White Flattened Rice is a wholesome and lightweight rice variety made by flattening red and white paddy grains. Known for its quick preparation, it retains essential nutrients, offering a rich source of energy, fiber, and iron. Perfect for creating sweet or savory dishes, it is a staple in many traditional cuisines.

Available SKUs: 400g, 200g















# **Basil Seeds**

Superfood for health-conscious people

Filled with properties that will work on your weight management, improves your digestion. Apart from the health wonders the basil seeds are widely used for dessert, salad, smoothies and other interesting recipes.

Available SKUs: 100g, 50g





## Ispahani Sat Isabgol

Effective Relief from Digestive Discomfort

An herb that's Known as a common cure for compelling weight loss and clearing out the toxins from the stomach related tract. Isabgol features a list of wellbeing benefits to offer. Promotes better bowel movements.

Available SKUs: 100g, 50g







# Chia Seeds

Nutrient-rich chia seeds, bursting with freshness

Chia seeds are a nutritional powerhouse, rich in fiber, omega-3 fatty acids, and essential minerals. They pro