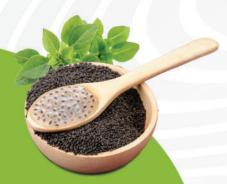

# **Basil Seeds**

Superfood for health-conscious people

Filled with properties that will work on your weight management, improves your digestion. Apart from the health wonders the basil seeds are widely used for dessert, salad, smoothies and other interesting recipes.

Available SKUs: 100g, 50g